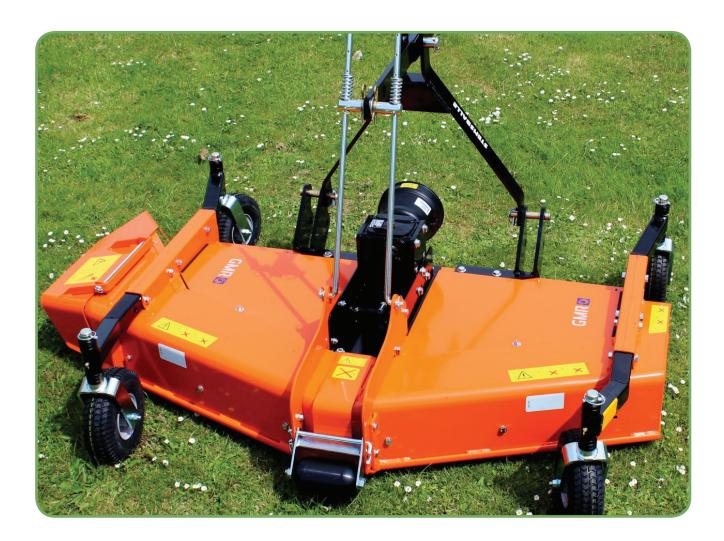

## Rotary mower

Rotary mower - front mounted

HC mechanic / HCH hydraulic driven Model 1500 - 1800 A

- Mechanic or hydraulic driven
- Front mounted
- Side charge

- 3 fixed knives or Gator knives
- For tractors with 20 40 kW

## Technical data

|                                                                                                                                    | HC 1500 A - mechanic driven<br>HCH 1500 A - hydraulic driven | HC 1800 A - mechanic driven<br>HCH 1800 A - hydraulic driven |
|------------------------------------------------------------------------------------------------------------------------------------|--------------------------------------------------------------|--------------------------------------------------------------|
| Effective cutting width                                                                                                            | 1500 mm                                                      | 1780 mm                                                      |
| Largest width                                                                                                                      | 1700 mm                                                      | 1930 mm                                                      |
| Largest lenght                                                                                                                     | 1350 mm                                                      | 1400 mm                                                      |
| Largest height                                                                                                                     | 500 mm                                                       | 500 mm                                                       |
| Weight                                                                                                                             | 230 kgs                                                      | 255 kgs                                                      |
| Wheels                                                                                                                             | 4 pcs 10"                                                    | 4 pcs 10"                                                    |
| Height adjustment                                                                                                                  | Mechanic                                                     | Mechanic                                                     |
| Minimum need of power                                                                                                              | 19 HK / 14 kW                                                | 15 kW (HK)                                                   |
| Mowing capacity at 4 km/t                                                                                                          | 5100 m²/t                                                    | 6120 m²/t                                                    |
| Mowing capacity at 10 km/t                                                                                                         | 12750 m²/t                                                   | 15300 m²/t                                                   |
| As the geograpfical conditions are not known the abovementioned area cut is only normative.  For overlap and turn 15% are deducted |                                                              |                                                              |