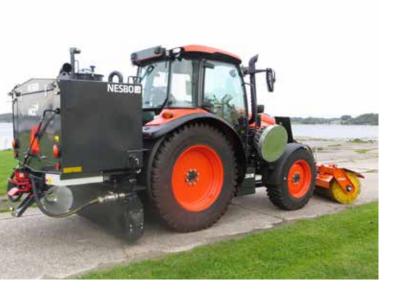

#### Special solutions with sweepers

**GMR** manufactures a number of special solutions for sweeping gravel, dust and snow as well as customized solutions for e.g. the asphalt industry.

The product range covers among other things vacuum-suction-units, sweepers with collector and solutions with emulsion.