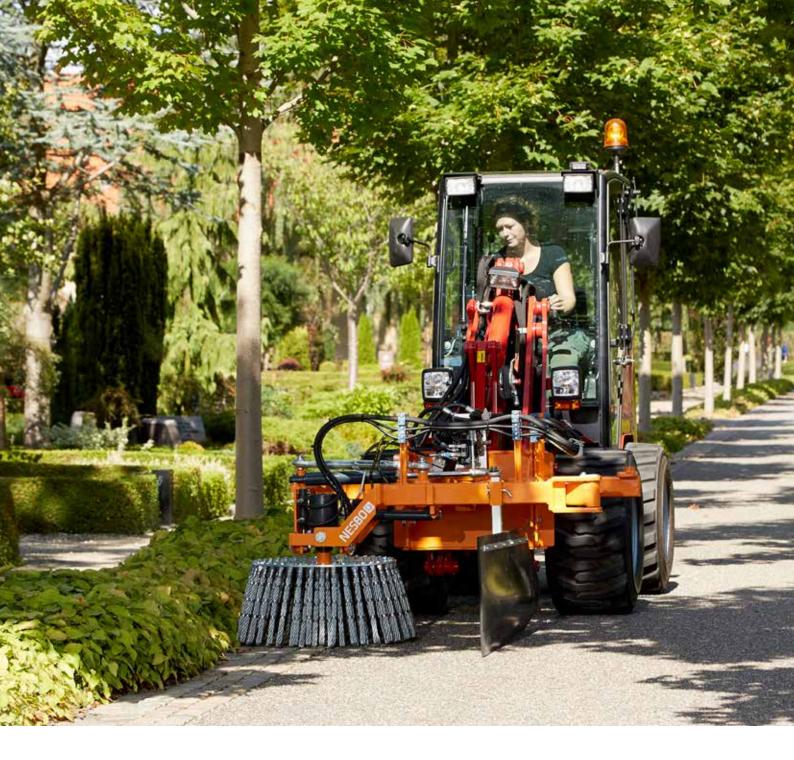

#### Sweeper equipment

**GMR** manufactures powerful sweepers, side brushes and sweeper systems built to keep pavements, walkways and paths free of gravel, dust and snow. Hydraulic or mechanical implements are available in the brand **STENSBALLE** and **NESBO** in sizes up to 3200 mm. The sweepers are very solid and can be used in demanding tasks.

#### **STENSBALLE and NESBO**

manufactures powerful sweepers for professional use, ideal for clearing pavement, passages and paths of gravel, dust and snow.

The compact and reliable machines are available in numerous combinations with different types of brushes and for many different tractors, implement carriers and loaders.

### Weed removal equipment

**NESBO** supplies a wide range of environmental friendly machines for mechanical and thermal weed control. The product range covers environmental rakes, weed brushes, weed burners etc. All models are heavy-duty contructions built for professional use.