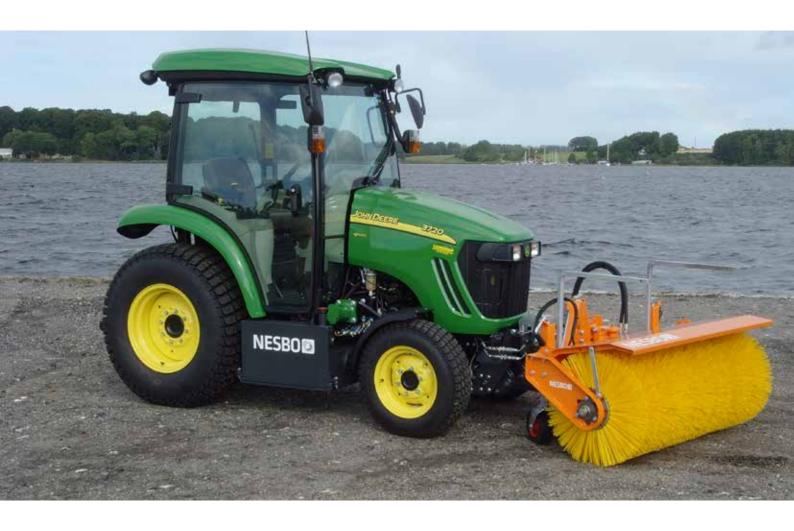

#### Sweeper equipment

**GMR** manufactures powerful sweepers, side brushes and sweeper systems built to keep pavements, walkways and paths free of gravel, dust and snow. Hydraulic or mechanical implements are available in the brand **STENSBALLE** and **NESBO** in sizes up to 3200 mm. The sweepers are very solid and can be used in demanding tasks.

#### **STENSBALLE and NESBO**

manufactures powerful sweepers for professional use, ideal for clearing pavement, passages and paths of gravel, dust and snow.

The compact and reliable machines are available in numerous combinations with different types of brushes and for many different tractors, implement carriers and loaders.