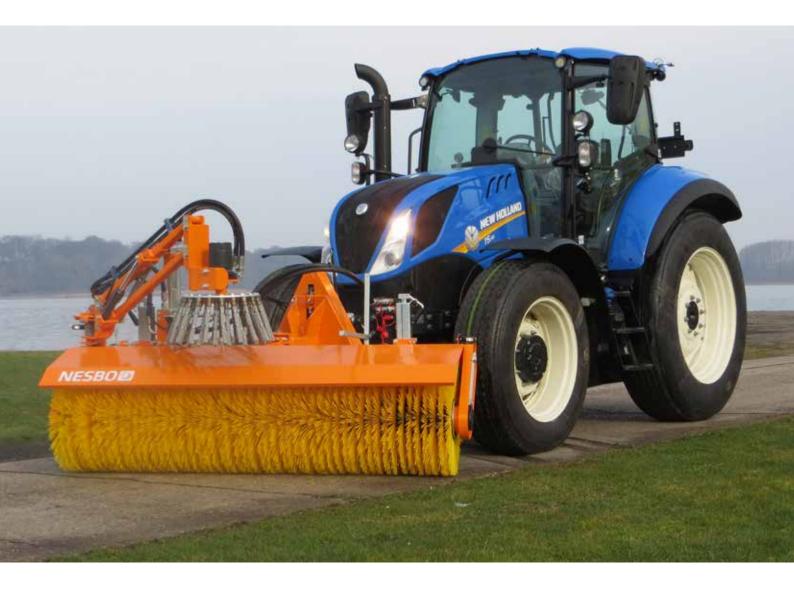

#### Sweeper equipment

**GMR** manufactures powerful sweepers, side brushes and sweeper systems built to keep pavements, walkways and paths free of gravel, dust and snow. Hydraulic or mechanical implements are available in the brand **STENSBALLE** and **NESBO** in sizes up to 3200 mm. The sweepers are very solid and can be used in demanding tasks.

#### **STENSBALLE and NESBO**

manufactures powerful sweepers for professional use, ideal for clearing pavement, passages and paths of gravel, dust and snow.

The compact and reliable machines are available in numerous combinations with different types of brushes and for many different tractors, implement carriers and loaders.