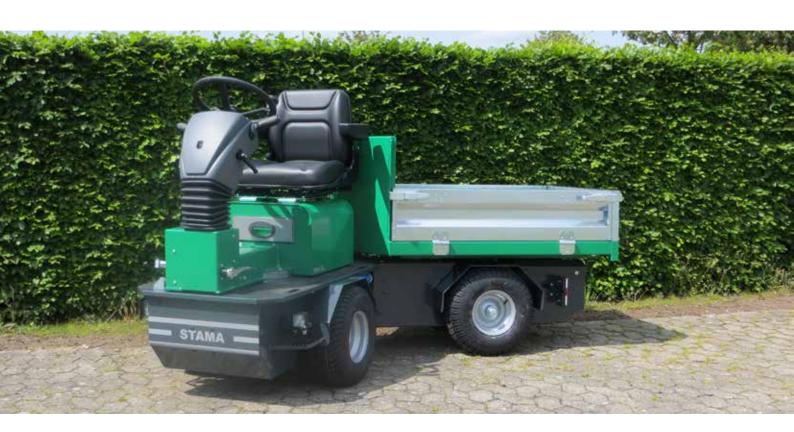

#### GMR maskiner a/s is also...

The **STAMA** product line is a modern range of strong and multifunctional electrical vehicles, all built for professional use. Powerfull electric motors ensure an emission-free operation.

The vehicles are available in various sizes and with several types of batteries.

**ELKÆR** develop and manufactures equipment for nature management to customers such as farmers, contractors, fruit growers, landscape gardeners and municipalities.