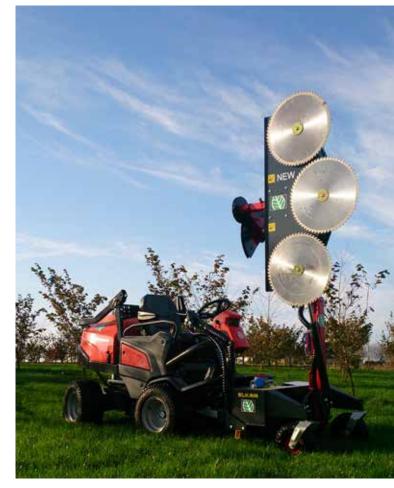

The vehicles are available in various sizes and with several types of batteries.

**ELKÆR** develop and manufactures equipment for nature management to customers such as farmers, contractors, fruit growers, landscape gardeners and municipalities.