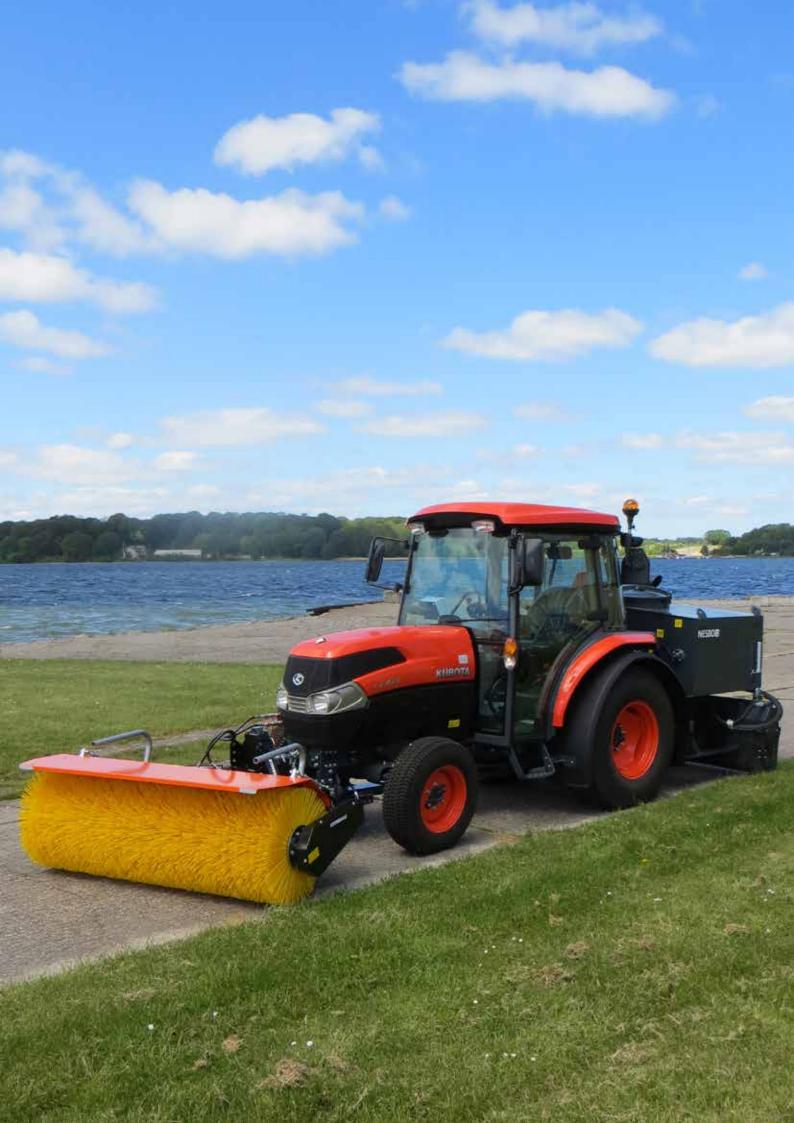

#### Sweeper equipment

**GMR** manufactures powerful sweepers, side brushes and sweeper systems built to keep pavements, walkways and paths free of gravel, dust and snow. Hydraulic or mechanical implements are available in the brand **STENSBALLE** and **NESBO** in sizes up to 3200 mm. The sweepers are very solid and can be used in demanding tasks.

#### **STENSBALLE and NESBO**

manufactures powerful sweepers for professional use, ideal for clearing pavement, passages and paths of gravel, dust and snow.

The compact and reliable machines are available in numerous combinations with different types of brushes and for many different tractors, implement carriers and loaders.