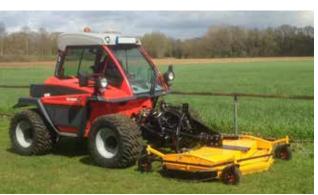

## Grass equipment

The **STENSBALLE** brand has proved its worth since 1965 and is still **GMR's** largest brand. The **STENSBALLE** series of grass cutting equipment offers flail mowers, rotary mowers and reel mowers.

The rotary mowers are offered with either rear or side discharge (for collection). The side dischage mowers are available from 1,2 to 4,0 meters and offer perfect distribution of grass.

The **STENSBALLE** series of mowers are made with high strength steel and produced in accordance with CE safety standards.