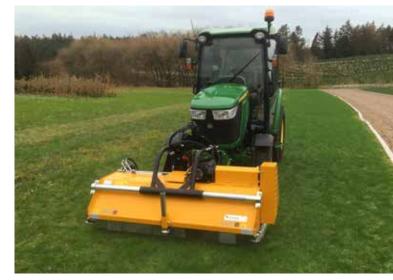

## Grass equipment

The **STENSBALLE** brand has proved its worth since 1965 and is still **GMR's** largest brand. The **STENSBALLE** series of grass cutting equipment offers flail mowers, rotary mowers and reel mowers.

The rotary mowers are offered with either rear or side discharge (for collection). The side dischage mowers are available from 1,2 to 4,0 meters and offer perfect distribution of grass.

The **STENSBALLE** series of mowers are made with high strength steel and produced in accordance with CE safety standards.