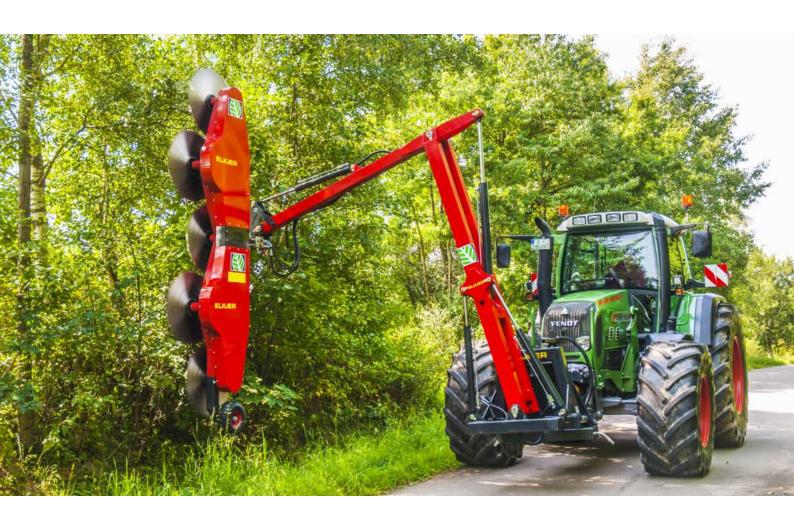

The vehicles are available in various sizes and with several types of batteries.

**ELKÆR** develop and manufactures equipment for nature management to customers such as farmers, contractors, fruit growers, landscape gardeners and municipalities.