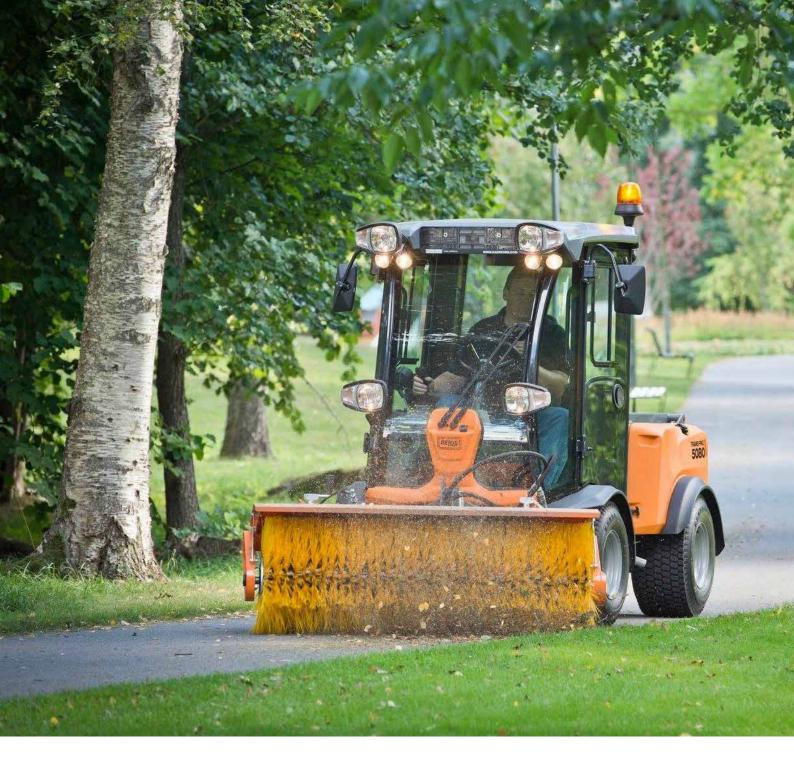

#### Sweeper equipment

**GMR** manufactures powerful sweepers, side brushes and sweeper systems built to keep pavements, walkways and paths free of gravel, dust and snow. Hydraulic or mechanical implements are available in the brand **STENSBALLE** and **NESBO** in sizes up to 3200 mm. The sweepers are very solid and can be used in demanding tasks.

#### **STENSBALLE and NESBO**

manufactures powerful sweepers for professional use, ideal for clearing pavement, passages and paths of gravel, dust and snow.

The compact and reliable machines are available in numerous combinations with different types of brushes and for many different tractors, implement carriers and loaders.