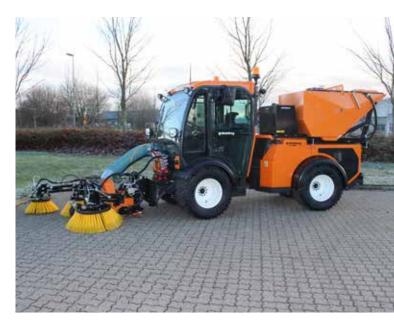

#### Special solutions with sweepers

**GMR** manufactures a number of special solutions for sweeping gravel, dust and snow as well as customized solutions for e.g. the asphalt industry.

The product range covers among other things vacuum-suction-units, sweepers with collector and solutions with emulsion.