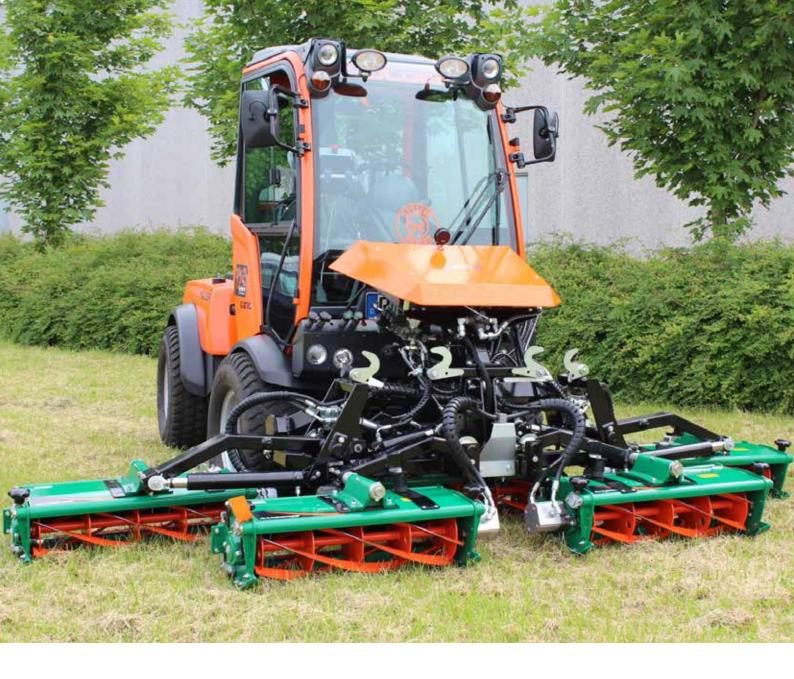

## Grass equipment

The **STENSBALLE** brand has proved its worth since 1965 and is still **GMR's** largest brand. The **STENSBALLE** series of grass cutting equipment offers flail mowers, rotary mowers and reel mowers.

The rotary mowers are offered with either rear or side discharge (for collection). The side dischage mowers are available from 1,2 to 4,0 meters and offer perfect distribution of grass.

The **STENSBALLE** series of mowers are made with high strength steel and produced in accordance with CE safety standards.