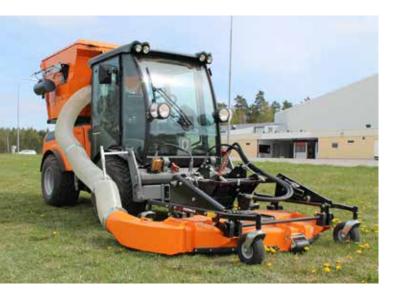

## Grass equipment

The **STENSBALLE** brand has proved its worth since 1965 and is still **GMR's** largest brand. The **STENSBALLE** series of grass cutting equipment offers flail mowers, rotary mowers and reel mowers.

The rotary mowers are offered with either rear or side discharge (for collection). The side dischage mowers are available from 1,2 to 4,0 meters and offer perfect distribution of grass.

The **STENSBALLE** series of mowers are made with high strength steel and produced in accordance with CE safety standards.