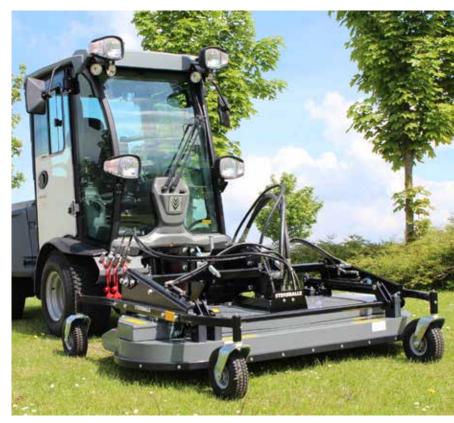

## Grass equipment

The **STENSBALLE** brand has proved its worth since 1965 and is still **GMR's** largest brand. The **STENSBALLE** series of grass cutting equipment offers flail mowers, rotary mowers and reel mowers.

The rotary mowers are offered with either rear or side discharge (for collection). The side dischage mowers are available from 1,2 to 4,0 meters and offer perfect distribution of grass.

The **STENSBALLE** series of mowers are made with high strength steel and produced in accordance with CE safety standards.