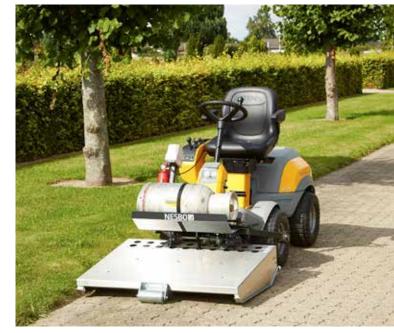

### Weed removal equipment

**NESBO** supplies a wide range of environmental friendly machines for mechanical and thermal weed control. The product range covers environmental rakes, weed brushes, weed burners etc. All models are heavy-duty contructions built for professional use.