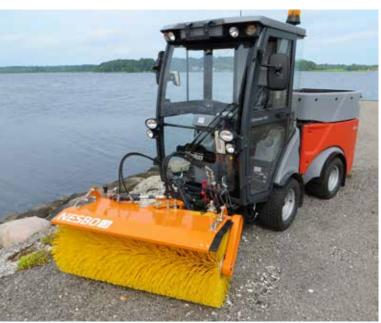

#### Sweeper equipment

**GMR** manufactures powerful sweepers, side brushes and sweeper systems built to keep pavements, walkways and paths free of gravel, dust and snow. Hydraulic or mechanical implements are available in the brand **STENSBALLE** and **NESBO** in sizes up to 3200 mm. The sweepers are very solid and can be used in demanding tasks.

#### **STENSBALLE and NESBO**

manufactures powerful sweepers for professional use, ideal for clearing pavement, passages and paths of gravel, dust and snow.

The compact and reliable machines are available in numerous combinations with different types of brushes and for many different tractors, implement carriers and loaders.