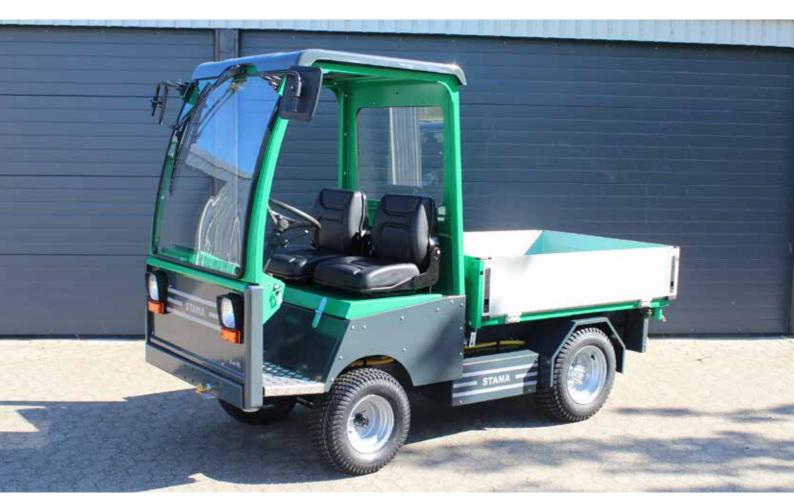

#### GMR maskiner a/s is also...

The **STAMA** product line is a modern range of strong and multifunctional electrical vehicles, all built for professional use. Powerfull electric motors ensure an emission-free operation.

The vehicles are available in various sizes and with several types of batteries.

**ELKÆR** develop and manufactures equipment for nature management to customers such as farmers, contractors, fruit growers, landscape gardeners and municipalities.