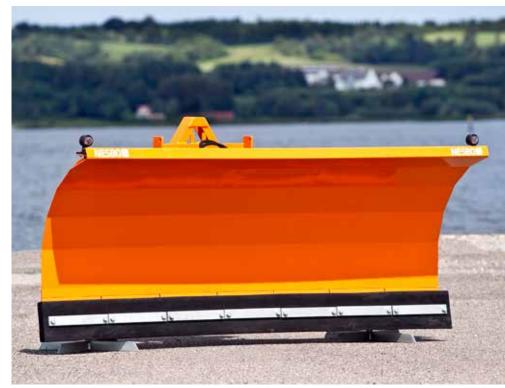

#### Snow equipment

**GMR** manufactures a wide range of snow removal equipment for compact tractors, farming tractors as well as tool carriers. The snow equipment is marketed under the names **STENSBALLE** and **NESBO**, available from 1300 mm to 3000 mm. We supply both diagonal scrapers and V-ploughs with and without flap share and with heavy-duty swing cylinders.