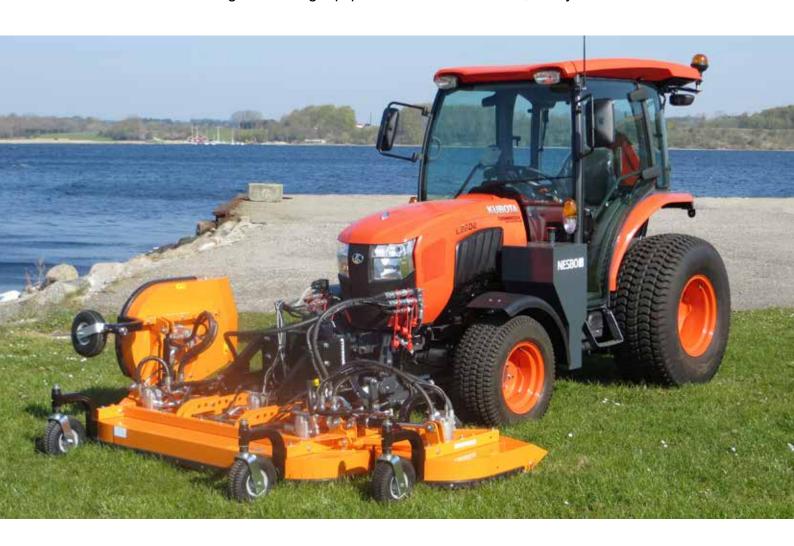

## Grass equipment

The **STENSBALLE** brand has proved its worth since 1965 and is still **GMR's** largest brand. The **STENSBALLE** series of grass cutting equipment offers flail mowers, rotary mowers and reel mowers.

The rotary mowers are offered with either rear or side discharge (for collection). The side dischage mowers are available from 1,2 to 4,0 meters and offer perfect distribution of grass.

The **STENSBALLE** series of mowers are made with high strength steel and produced in accordance with CE safety standards.