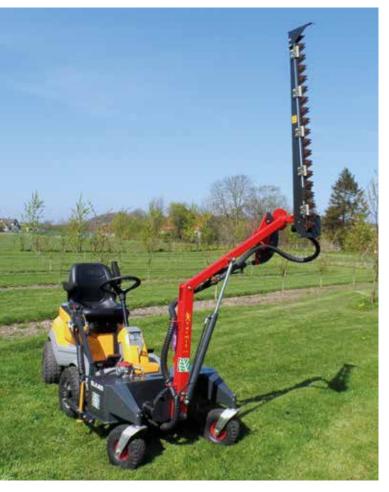

The vehicles are available in various sizes and with several types of batteries.

**ELKÆR** develop and manufactures equipment for nature management to customers such as farmers, contractors, fruit growers, landscape gardeners and municipalities.