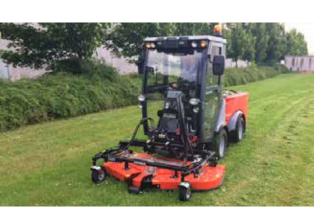

## Grass equipment

The **STENSBALLE** brand has proved its worth since 1965 and is still **GMR's** largest brand. The **STENSBALLE** series of grass cutting equipment offers flail mowers, rotary mowers and reel mowers.

The rotary mowers are offered with either rear or side discharge (for collection). The side dischage mowers are available from 1,2 to 4,0 meters and offer perfect distribution of grass.

The **STENSBALLE** series of mowers are made with high strength steel and produced in accordance with CE safety standards.