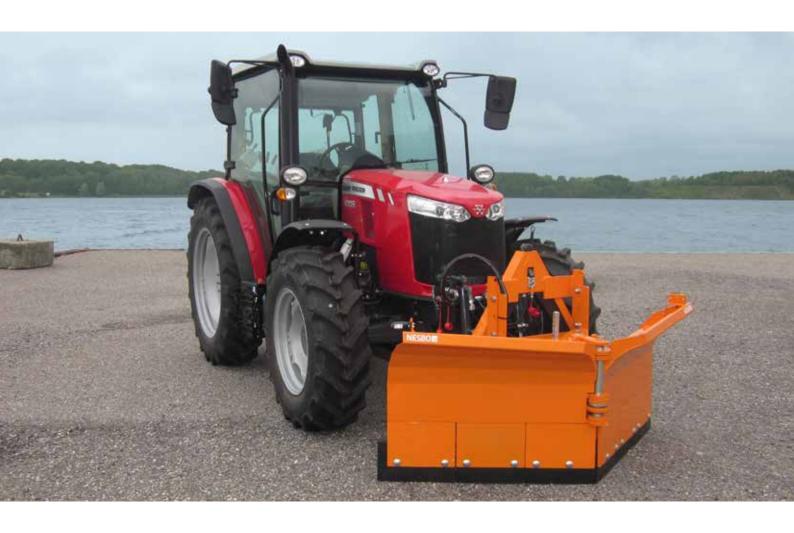

#### Snow equipment

**GMR** manufactures a wide range of snow removal equipment for compact tractors, farming tractors as well as tool carriers. The snow equipment is marketed under the names **STENSBALLE** and **NESBO**, available from 1300 mm to 3000 mm. We supply both diagonal scrapers and V-ploughs with and without flap share and with heavy-duty swing cylinders.