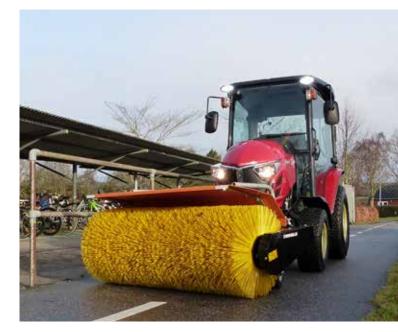

#### Sweeper equipment

**GMR** manufactures powerful sweepers, side brushes and sweeper systems built to keep pavements, walkways and paths free of gravel, dust and snow. Hydraulic or mechanical implements are available in the brand **STENSBALLE** and **NESBO** in sizes up to 3200 mm. The sweepers are very solid and can be used in demanding tasks.

#### **STENSBALLE and NESBO**

manufactures powerful sweepers for professional use, ideal for clearing pavement, passages and paths of gravel, dust and snow.

The compact and reliable machines are available in numerous combinations with different types of brushes and for many different tractors, implement carriers and loaders.