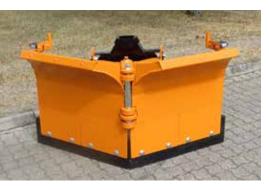

#### Snow equipment

**GMR** manufactures a wide range of snow removal equipment for compact tractors, farming tractors as well as tool carriers. The snow equipment is marketed under the names **STENSBALLE** and **NESBO**, available from 1300 mm to 3000 mm. We supply both diagonal scrapers and V-ploughs with and without flap share and with heavy-duty swing cylinders.