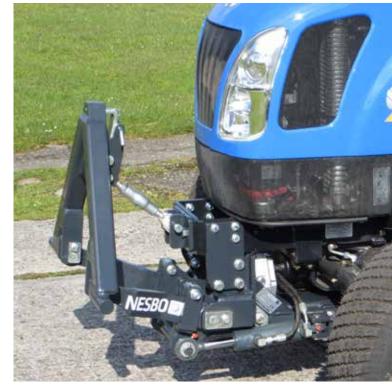

#### **Tractor accessories**

**GMR** offers a wide range of customized solutions for front-mounting-equipment and hydraulic systems for virtually all tractor brands. Compact solutions built for durability and operational safety. With many years' of experience of adapting implements and tractors, **GMR** and **NESBO** are the safe choice when it comes to accessories.