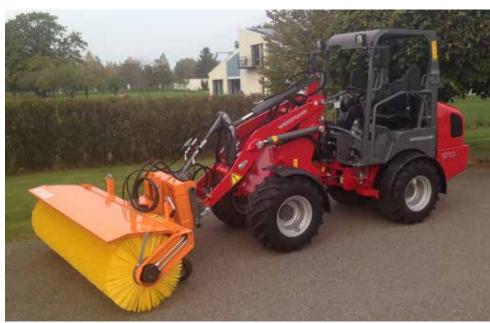

#### Sweeper equipment

**GMR** manufactures powerful sweepers, side brushes and sweeper systems built to keep pavements, walkways and paths free of gravel, dust and snow. Hydraulic or mechanical implements are available in the brand **STENSBALLE** and **NESBO** in sizes up to 3200 mm. The sweepers are very solid and can be used in demanding tasks.

#### **STENSBALLE and NESBO**

manufactures powerful sweepers for professional use, ideal for clearing pavement, passages and paths of gravel, dust and snow.

The compact and reliable machines are available in numerous combinations with different types of brushes and for many different tractors, implement carriers and loaders.