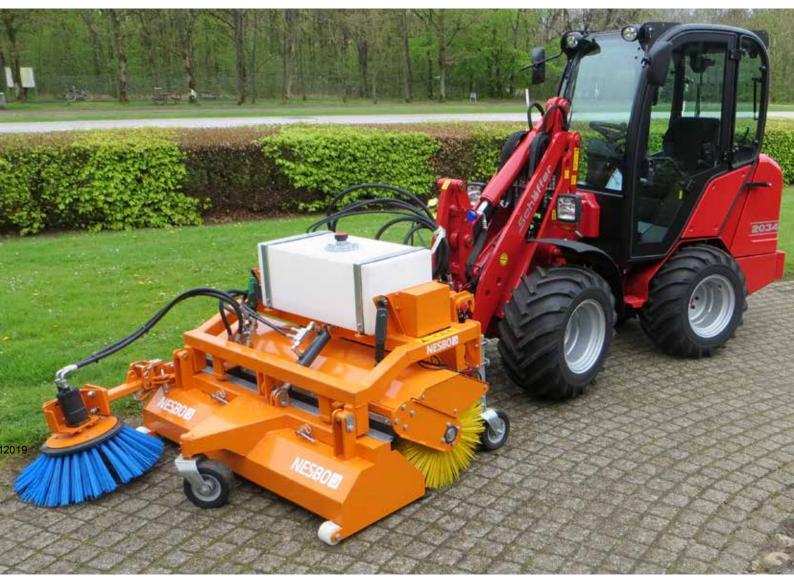

#### Sweeper equipment

**GMR** manufactures powerful sweepers, side brushes and sweeper systems built to keep pavements, walkways and paths free of gravel, dust and snow. Hydraulic or mechanical implements are available in the brand **STENSBALLE** and **NESBO** in sizes up to 3200 mm. The sweepers are very solid and can be used in demanding tasks.

#### **STENSBALLE and NESBO**

manufactures powerful sweepers for professional use, ideal for clearing pavement, passages and paths of gravel, dust and snow.

The compact and reliable machines are available in numerous combinations with different types of brushes and for many different tractors, implement carriers and loaders.