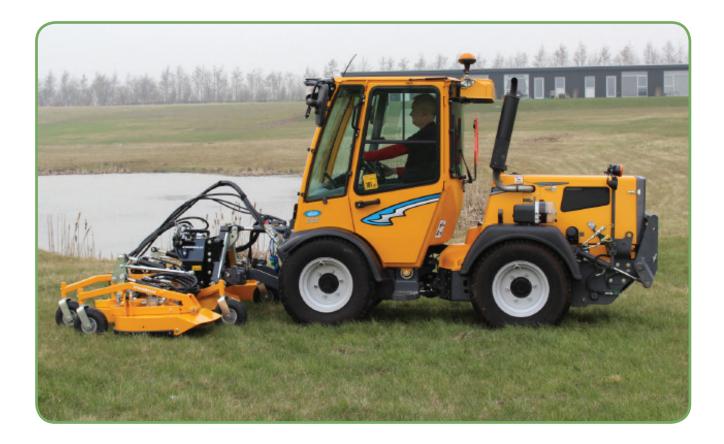

## Rotary mower

Rotary mower Triplex

Type TH 2500 C - 3000 C

- Frontmounted
- Fully hydraulic driven
- Hydraulic adjustment of the cutting height
- Mechanical tilt-up as standard
- Hydraulic tilt-up as additional equipment
- 5 fixed special or Gator knives
- Large in work small in transport

## Technical data

|                                   | TH 2500 C                                                                                                                                                                | TH 3000 C            |
|-----------------------------------|--------------------------------------------------------------------------------------------------------------------------------------------------------------------------|----------------------|
| Largest width                     | 2530 mm                                                                                                                                                                  | 2975 mm              |
| Transport width                   | 1750 mm                                                                                                                                                                  | 2000 mm              |
| Largest length                    | 1335 mm                                                                                                                                                                  | 1465 mm              |
| Largest height                    | 500 mm                                                                                                                                                                   | 500 mm               |
| Transport height                  | 820 mm                                                                                                                                                                   | 920 mm               |
| Cutting width                     | 2480 mm                                                                                                                                                                  | 2900 mm              |
| Cutting height                    | 30 - 80 mm                                                                                                                                                               | 30 - 80 mm           |
| Height adjustment                 | mechanical                                                                                                                                                               | mechanical           |
| Mechanical tilt-up                | standard                                                                                                                                                                 | standard             |
| Hydraulic tilt-up                 | extra equipment                                                                                                                                                          | extra equipment      |
| Numbers of rotors                 | 5                                                                                                                                                                        | 5                    |
| Number of special knives          | 5                                                                                                                                                                        | 5                    |
| Revolving airfilled rubber wheels | 6 pcs. 10 x 3"                                                                                                                                                           | 6 pcs. 10 x 3"       |
| Need of power                     | 25 kW / 34 HP                                                                                                                                                            | 30 kW / 41 HP        |
| Weight                            | 450 kg                                                                                                                                                                   | 490 kg               |
| Necessary flow                    | 50 liters at 250 bar                                                                                                                                                     | 60 liters at 250 bar |
| Side mowers                       | - independently to be tipped to vertical<br>- declutch automatically when lifted more than 400 mm<br>- cuts 10° below level and above level compared to the center mower |                      |
| Transmission                      | hydraulic by direct drive                                                                                                                                                |                      |
| Drive type hydraulic TH           | full hydraulic driven from the tractors hydraulic system                                                                                                                 |                      |