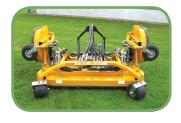

## Rotary mower

Rotary mower Triplex

Type TH 2500 C - 3000 C

- Frontmounted
- Fully hydraulic driven
- Hydraulic adjustment of the cutting height
- Mechanical tilt-up as standard
- Hydraulic tilt-up as additional equipment
- 5 fixed special or Gator knives
- Large in work small in transport

## Technical data

|                                   | TH 2500 C                                                                                                                                                                | TH 3000 C            |
|-----------------------------------|--------------------------------------------------------------------------------------------------------------------------------------------------------------------------|----------------------|
| Largest width                     | 2530 mm                                                                                                                                                                  | 2975 mm              |
| Transport width                   | 1750 mm                                                                                                                                                                  | 2000 mm              |
| Largest length                    | 1335 mm                                                                                                                                                                  | 1465 mm              |
| Largest height                    | 500 mm                                                                                                                                                                   | 500 mm               |
| Transport height                  | 820 mm                                                                                                                                                                   | 920 mm               |
| Cutting width                     | 2480 mm                                                                                                                                                                  | 2900 mm              |
| Cutting height                    | 30 - 80 mm                                                                                                                                                               | 30 - 80 mm           |
| Height adjustment                 | mechanical                                                                                                                                                               | mechanical           |
| Mechanical tilt-up                | standard                                                                                                                                                                 | standard             |
| Hydraulic tilt-up                 | extra equipment                                                                                                                                                          | extra equipment      |
| Numbers of rotors                 | 5                                                                                                                                                                        | 5                    |
| Number of special knives          | 5                                                                                                                                                                        | 5                    |
| Revolving airfilled rubber wheels | 6 pcs. 10 x 3"                                                                                                                                                           | 6 pcs. 10 x 3"       |
| Need of power                     | 25 kW / 34 HP                                                                                                                                                            | 30 kW / 41 HP        |
| Weight                            | 450 kg                                                                                                                                                                   | 490 kg               |
| Necessary flow                    | 50 liters at 250 bar                                                                                                                                                     | 60 liters at 250 bar |
| Side mowers                       | - independently to be tipped to vertical<br>- declutch automatically when lifted more than 400 mm<br>- cuts 10° below level and above level compared to the center mower |                      |
| Transmission                      | hydraulic by direct drive                                                                                                                                                |                      |
| Drive type hydraulic TH           | full hydraulic driven from the tractors hydraulic system                                                                                                                 |                      |