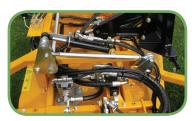

## Rotary mower

Rotary mower Triplex

Type TH 2500 C - 3000 C

- Frontmounted
- Fully hydraulic driven
- Hydraulic adjustment of the cutting height
- Mechanical tilt-up as standard
- Hydraulic tilt-up as additional equipment
- 5 fixed special or Gator knives
- Large in work small in transport

## Technical data

|                                   | TH 2500 C                                                                                                                                                                | TH 3000 C            |
|-----------------------------------|--------------------------------------------------------------------------------------------------------------------------------------------------------------------------|----------------------|
| Largest width                     | 2530 mm                                                                                                                                                                  | 2975 mm              |
| Transport width                   | 1750 mm                                                                                                                                                                  | 2000 mm              |
| Largest length                    | 1335 mm                                                                                                                                                                  | 1465 mm              |
| Largest height                    | 500 mm                                                                                                                                                                   | 500 mm               |
| Transport height                  | 820 mm                                                                                                                                                                   | 920 mm               |
| Cutting width                     | 2480 mm                                                                                                                                                                  | 2900 mm              |
| Cutting height                    | 30 - 80 mm                                                                                                                                                               | 30 - 80 mm           |
| Height adjustment                 | mechanical                                                                                                                                                               | mechanical           |
| Mechanical tilt-up                | standard                                                                                                                                                                 | standard             |
| Hydraulic tilt-up                 | extra equipment                                                                                                                                                          | extra equipment      |
| Numbers of rotors                 | 5                                                                                                                                                                        | 5                    |
| Number of special knives          | 5                                                                                                                                                                        | 5                    |
| Revolving airfilled rubber wheels | 6 pcs. 10 x 3"                                                                                                                                                           | 6 pcs. 10 x 3"       |
| Need of power                     | 25 kW / 34 HP                                                                                                                                                            | 30 kW / 41 HP        |
| Weight                            | 450 kg                                                                                                                                                                   | 490 kg               |
| Necessary flow                    | 50 liters at 250 bar                                                                                                                                                     | 60 liters at 250 bar |
| Side mowers                       | - independently to be tipped to vertical<br>- declutch automatically when lifted more than 400 mm<br>- cuts 10° below level and above level compared to the center mower |                      |
| Transmission                      | hydraulic by direct drive                                                                                                                                                |                      |
| Drive type hydraulic TH           | full hydraulic driven from the tractors hydraulic system                                                                                                                 |                      |