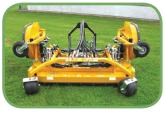

## Rotary mower

Type THM 2500 - 3000 - hydraulic/mechanical Type TH 2500 - 3000 - hydraulic

- Frontmounted
- Mechanical adjustment of cutting height
- Mechanical tilt-up as standard
- Hydraulic tilt-up as additional equipment Large in work small in transport
- Mechanical/hydraulic or full hydraulic driven
- 5 fixed special or Gator knives

## Technical data

|                                   | THM / TH 2500                                                                                                                                                                | THM / TH 3000        |
|-----------------------------------|------------------------------------------------------------------------------------------------------------------------------------------------------------------------------|----------------------|
| Largest width                     | 2530 mm                                                                                                                                                                      | 2975 mm              |
| Transport width                   | 1750 mm                                                                                                                                                                      | 2000 mm              |
| Largest length                    | 1335 mm                                                                                                                                                                      | 1465 mm              |
| Largest height                    | 500 mm                                                                                                                                                                       | 500 mm               |
| Transport height                  | 820 mm                                                                                                                                                                       | 920 mm               |
| Cutting width                     | 2480 mm                                                                                                                                                                      | 2900 mm              |
| Cutting height                    | 30 - 80 mm                                                                                                                                                                   | 30 - 80 mm           |
| Height adjustment                 | mechanical                                                                                                                                                                   | mechanical           |
| Mechanical tilt-up                | standard                                                                                                                                                                     | standard             |
| Hydraulic tilt-up                 | extra equipment                                                                                                                                                              | extra equipment      |
| Numbers of rotors                 | 5                                                                                                                                                                            | 5                    |
| Number of special knives          | 5                                                                                                                                                                            | 5                    |
| Revolving airfilled rubber wheels | 6 pcs. 10 x 3"                                                                                                                                                               | 6 pcs. 10 x 3"       |
| Need of power                     | 25 kW / 34 HP                                                                                                                                                                | 30 kW / 41 HP        |
| Weight                            | 300 kg                                                                                                                                                                       | 425 - 450 kg         |
| Necessary flow                    | 50 liters at 250 bar                                                                                                                                                         | 60 liters at 250 bar |
| Side mowers                       | - independently to be tipped to vertical<br>- declutch automatically when lifted more than 400 mm<br>- cuts 10° below level and 15° above level compared to the center mower |                      |
| Transmission                      | mechanical via V-belt drive/hydraulic via direct drive                                                                                                                       |                      |
| Drive type mechanical<br>THM      | center mower - mechanical<br>side mower - hydraulic from tractors hydraulic system (external)                                                                                |                      |
| Drive type hydraulic TH           | full hydraulic driven from the tractors hydraulic system                                                                                                                     |                      |