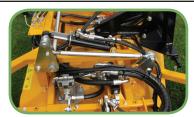

## Technical data

|                                   | THM / TH 2500                                                                                                                                                                | THM / TH 3000        |
|-----------------------------------|------------------------------------------------------------------------------------------------------------------------------------------------------------------------------|----------------------|
| Largest width                     | 2530 mm                                                                                                                                                                      | 2975 mm              |
| Transport width                   | 1750 mm                                                                                                                                                                      | 2000 mm              |
| Largest length                    | 1335 mm                                                                                                                                                                      | 1465 mm              |
| Largest height                    | 500 mm                                                                                                                                                                       | 500 mm               |
| Transport height                  | 820 mm                                                                                                                                                                       | 920 mm               |
| Cutting width                     | 2480 mm                                                                                                                                                                      | 2900 mm              |
| Cutting height                    | 30 - 80 mm                                                                                                                                                                   | 30 - 80 mm           |
| Height adjustment                 | mechanical                                                                                                                                                                   | mechanical           |
| Mechanical tilt-up                | standard                                                                                                                                                                     | standard             |
| Hydraulic tilt-up                 | extra equipment                                                                                                                                                              | extra equipment      |
| Numbers of rotors                 | 5                                                                                                                                                                            | 5                    |
| Number of special knives          | 5                                                                                                                                                                            | 5                    |
| Revolving airfilled rubber wheels | 6 pcs. 10 x 3"                                                                                                                                                               | 6 pcs. 10 x 3"       |
| Need of power                     | 25 kW / 34 HP                                                                                                                                                                | 30 kW / 41 HP        |
| Weight                            | 300 kg                                                                                                                                                                       | 425 - 450 kg         |
| Necessary flow                    | 50 liters at 250 bar                                                                                                                                                         | 60 liters at 250 bar |
| Side mowers                       | - independently to be tipped to vertical<br>- declutch automatically when lifted more than 400 mm<br>- cuts 10° below level and 15° above level compared to the center mower |                      |
| Transmission                      | mechanical via V-belt drive/hydraulic via direct drive                                                                                                                       |                      |
| Drive type mechanical<br>THM      | center mower - mechanical<br>side mower - hydraulic from tractors hydraulic system (external)                                                                                |                      |
| Drive type hydraulic TH           | full hydraulic driven from the tractors hydraulic system                                                                                                                     |                      |