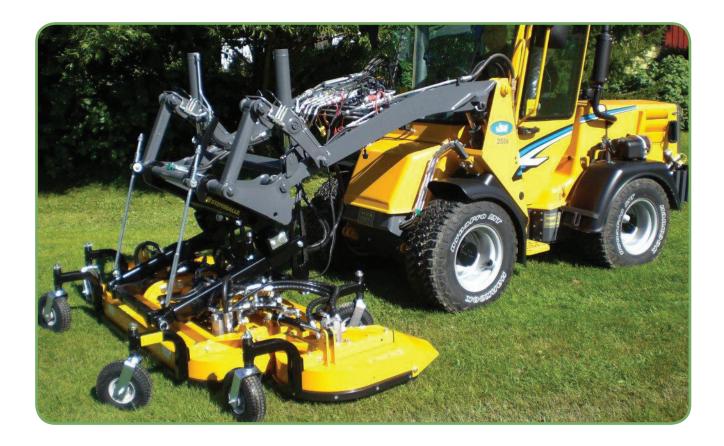

## Rotary mower

Type THM 2500 - 3000 - hydraulic/mechanical Type TH 2500 - 3000 - hydraulic

- Frontmounted
- Mechanical adjustment of cutting height
- Mechanical tilt-up as standard
- Hydraulic tilt-up as additional equipment Large in work small in transport
- Mechanical/hydraulic or full hydraulic driven
- 5 fixed special or Gator knives

## Technical data

|                                   | THM / TH 2500                                                                                                                                                                | THM / TH 3000        |
|-----------------------------------|------------------------------------------------------------------------------------------------------------------------------------------------------------------------------|----------------------|
| Largest width                     | 2530 mm                                                                                                                                                                      | 2975 mm              |
| Transport width                   | 1750 mm                                                                                                                                                                      | 2000 mm              |
| Largest length                    | 1335 mm                                                                                                                                                                      | 1465 mm              |
| Largest height                    | 500 mm                                                                                                                                                                       | 500 mm               |
| Transport height                  | 820 mm                                                                                                                                                                       | 920 mm               |
| Cutting width                     | 2480 mm                                                                                                                                                                      | 2900 mm              |
| Cutting height                    | 30 - 80 mm                                                                                                                                                                   | 30 - 80 mm           |
| Height adjustment                 | mechanical                                                                                                                                                                   | mechanical           |
| Mechanical tilt-up                | standard                                                                                                                                                                     | standard             |
| Hydraulic tilt-up                 | extra equipment                                                                                                                                                              | extra equipment      |
| Numbers of rotors                 | 5                                                                                                                                                                            | 5                    |
| Number of special knives          | 5                                                                                                                                                                            | 5                    |
| Revolving airfilled rubber wheels | 6 pcs. 10 x 3"                                                                                                                                                               | 6 pcs. 10 x 3"       |
| Need of power                     | 25 kW / 34 HP                                                                                                                                                                | 30 kW / 41 HP        |
| Weight                            | 300 kg                                                                                                                                                                       | 425 - 450 kg         |
| Necessary flow                    | 50 liters at 250 bar                                                                                                                                                         | 60 liters at 250 bar |
| Side mowers                       | - independently to be tipped to vertical<br>- declutch automatically when lifted more than 400 mm<br>- cuts 10° below level and 15° above level compared to the center mower |                      |
| Transmission                      | mechanical via V-belt drive/hydraulic via direct drive                                                                                                                       |                      |
| Drive type mechanical<br>THM      | center mower - mechanical<br>side mower - hydraulic from tractors hydraulic system (external)                                                                                |                      |
| Drive type hydraulic TH           | full hydraulic driven from the tractors hydraulic system                                                                                                                     |                      |